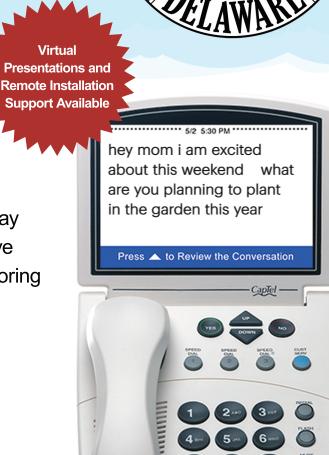

Smile when the phone rings

Use the phone again with confidence

You have used the phone to keep you connected to loved ones your entire life but hearing loss has made that stressful.

A captioned telephone from Delaware Relay provides a no-cost service that displays live captions of what your caller is saying, restoring the pleasure of talking on the phone.





For more information about this life-changing service, contact: **Feta Fernsler • Delaware Outreach Manager** 

feta.fernsler@t-mobile.com · delawarerelay.com/captel

FEDERAL LAW PROHIBITS ANYONE BUT REGISTERED USERS WITH HEARING LOSS FROM USING THE INTERNET PROTOCOL (IP) CAPTIONED TELEPHONES WITH THE CAPTIONS TURNED ON. IP Captioned Telephone Service may use a live operator. The operator generates captions of what the other party to the call says. These captions are then sent to your phone. There is a cost for each minute of captions generated, paid from a federally administered fund. Individuals with hearing loss must complete & submit a Third-Party Certification of Eligibility signed by a hearing health professional to be eligible for no-cost Internet-based CapTel phone. CapTel is a r