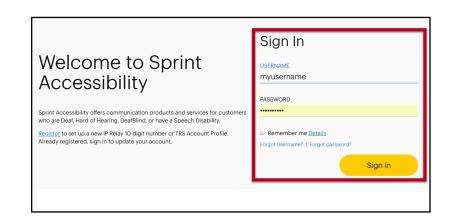

## **How do I get in my Customer Profile?**

- 1
- Go to mysprintrelay.com
- Log in with your username and password
  If you haven't registered, read "How to Set Up your Customer Profile?" on the
- Click Sign In.