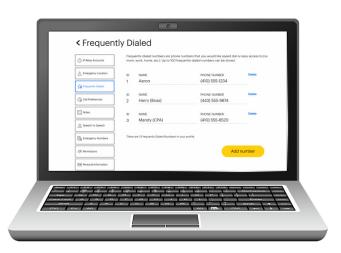

back of this flver.

2

 Click Customer Profile in the upper right corner of the Sprint IP screen.

- 3
- You are now on the Customer Profile. There are tabs on the left side that include:
  - Emergency Location
  - Frequently Dialed
  - Call Preferences
  - Notes
  - Speech to Speech
  - Emergency Numbers
  - Permissions
  - Personal Information
  - Account Security