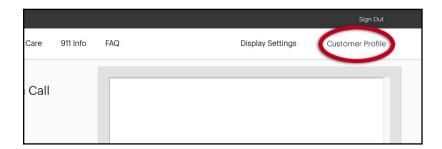

back of this flver.

2

 Click Customer Profile in the upper right corner of the Sprint IP screen.

- 3
- You are now on the Customer Profile. There are tabs on the left side that include:
  - Emergency Location
  - Frequently Dialed
  - Call Preferences
  - Notes
  - Speech to Speech
  - Emergency Numbers
  - Permissions
  - Personal Information
  - Account Security